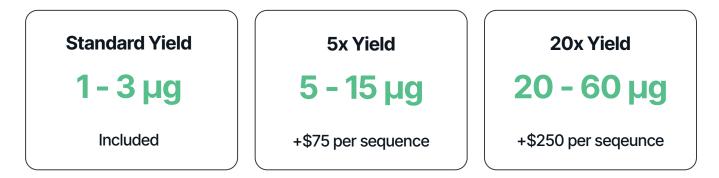

# ENFINIA Linear DNA High Yield Synthesis Options

ENFINIA DNA can now be synthesized to yield 5x or 20x more DNA than our 1 - 3 µg standard.

The higher yields are produced using Elegen's innovative cell-free linear DNA synthesis process to deliver unprecedented accuracy (1:70,000 per base error rate) and length in just 6 to 8 business days. Each sequence synthesized is NGS-verified before shipment.

#### **HOW TO ORDER**

- 1. Log into Elegen's ordering portal at *ecommerce.elegen.com* and create a new order.
- 2. At the Create Order step, upload one or more sequences that you would like to order at a higher yield.
- 3. Select the desired synthesis yield for each sequence:

| Sequence                       | Yield                          |            | BP  |
|--------------------------------|--------------------------------|------------|-----|
| GCGAGTCTTAGCCTGCG              | Standard yield (1 - 3µg)       |            | 598 |
| GCGAGTCTTAGCCTGCG              | Standard yield (1 - 3µg)       | $\sim$     | 598 |
| (Show More)                    | 5x yield (5 - 15 µg)(+ \$75)   |            |     |
| GCGAGTCTTAGCCTGCG<br>Show More | 20x yield (20 - 60µg)(+ \$250) |            | 598 |
| GCGAGTCTTAGCCTGCG              | Standard yield (1 - 3µg)       | $\searrow$ | 732 |
| GCGAGTCTTAGCCTGCG              | Standard yield (1 - 3µg)       | $\searrow$ | 732 |